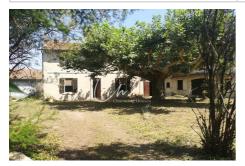

## Propriété Saint-Rémy-de-Provence

Rare for sale. In the immediate vicinity of the center of Saint Rémy de Provence, farmhouse with agricultural sheds to renovate We invite you to discover without delay this old agricultural property located in a natural and agricultural area, On a plot of 6,430 m2, this property consists of a main farmhouse of 181m2 of living space and outbuildings for storage and parking of approximately 315m2. The main farmhouse offers on the ground floor a double living room, a lounge, a dining room, a shower room, WC, a kitchen and a utility room. Upstairs, 5 bedrooms, a shower room, a bathroom and WC. The building on the east side, approximately 200m2, built in the 1970s, consists of a hangar/garage on the ground floor and a useful room upstairs of approximately 80m2. On the west side, a single-storey building of approximately 115m2 offering a large garage with mezzanine, a boiler room and various storage rooms. After a beautiful renovation, this property of 500m2 of buildings will be suitable for multiple projects.