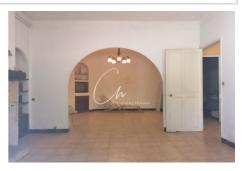

## Propriété Saint-Rémy-de-Provence

Rare for sale. In the immediate vicinity of the center of Saint Rémy de Provence, farmhouse with agricultural sheds to renovate We invite you to discover without delay this old agricultural property located in a natural and agricultural area, On a plot of 6,430 m2, this property consists of a main farmhouse of 181m2 of living space and outbuildings for storage and parking of approximately 315m2. The main farmhouse offers on the ground floor a double living room, a lounge, a dining room, a shower room, WC, a kitchen and a utility room. Upstairs, 5 bedrooms, a shower room, a bathroom and WC. The building on the east side, approximately 200m2, built in the 1970s, consists of a hangar/garage on the ground floor and a useful room upstairs of approximately 80m2. On the west side, a single-storey building of approximately 115m2 offering a large garage with mezzanine, a boiler room and various storage rooms. After a beautiful renovation, this property of 500m2 of buildings will be suitable for multiple projects.