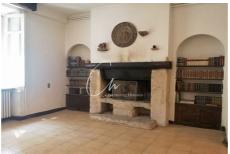

## Propriété Saint-Rémy-de-Provence

Rare for sale. In the immediate vicinity of the center of Saint Rémy de Provence, farmhouse with agricultural sheds to renovate We invite you to discover without delay this old agricultural property located in a natural and agricultural area, On a plot of 6,430 m2, this property consists of a main farmhouse of 181m2 of living space and outbuildings for storage and parking of approximately 315m2. The main farmhouse offers on the ground floor a double living room, a lounge, a dining room, a shower room, WC, a kitchen and a utility room. Upstairs, 5 bedrooms, a shower room, a bathroom and WC. The building on the east side, approximately 200m2, built in the 1970s, consists of a hangar/garage on the ground floor and a useful room upstairs of approximately 80m2. On the west side, a single-storey building of approximately 115m2 offering a large garage with mezzanine, a boiler room and various storage rooms. After a beautiful renovation, this property of 500m2 of buildings will be suitable for multiple projects.