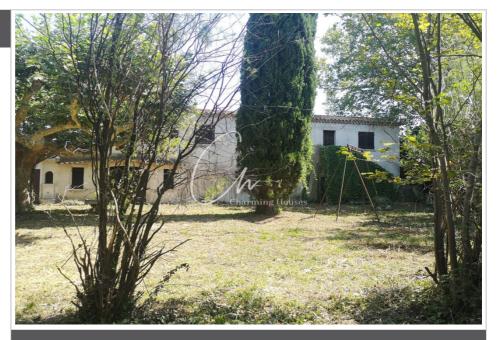

## Propriété Saint-Rémy-de-Provence

Rare for sale. In the immediate vicinity of the center of Saint Rémy de Provence, farmhouse with agricultural sheds to renovate We invite you to discover without delay this old agricultural property located in a natural and agricultural area, On a plot of 6,430 m2, this property consists of a main farmhouse of 181m2 of living space and outbuildings for storage and parking of approximately 315m2. The main farmhouse offers on the ground floor a double living room, a lounge, a dining room, a shower room, WC, a kitchen and a utility room. Upstairs, 5 bedrooms, a shower room, a bathroom and WC. The building on the east side, approximately 200m2, built in the 1970s, consists of a hangar/garage on the ground floor and a useful room upstairs of approximately 80m2. On the west side, a single-storey building of approximately 115m2 offering a large garage with mezzanine, a boiler room and various storage rooms. After a beautiful renovation, this property of 500m2 of buildings will be suitable for multiple projects.